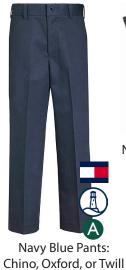

# Friday Optional Wear

Gray or Green Archers T-Shirt

Green or Black Archers Sweatshirt

rev. 1/25

Navy Blue Shorts: Chino, Oxford, or Twill

| DRESS PIECES • REQUIRED                          | REGULAR PIECES                            |
|--------------------------------------------------|-------------------------------------------|
| White oxford button down (long or short sleeved) | Heather gray polo (long or short sleeved) |
| Navy blue necktie                                | Navy blue shorts: chino, oxford, or twill |
| Green v-neck sweater                             | • Green ¼ zip sweatshirt                  |
| Navy blue pants: chino, oxford, or twill         | Green fleece                              |
| Black belt (3rd-5th grade only)                  | Black belt (3rd-5th grade only)           |
| Navy blue or black plain socks                   | Navy blue or black plain socks            |
| Solid black shoes                                | Solid black shoes                         |
|                                                  |                                           |