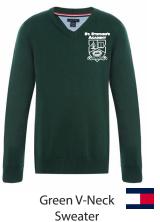

### **Boys Dress Uniform**

Solid Black Shoes

Black Belt (3rd-5th grade only)

Navy Blue Necktie

Boys Regular • Any Dress Uniform piece or

| DRESS PIECES • REQUIRED                          | REGULAR PIECES                            |
|--------------------------------------------------|-------------------------------------------|
| White oxford button down (long or short sleeved) | Heather gray polo (long or short sleeved) |
| Navy blue necktie                                | Navy blue shorts: chino, oxford, or twill |
| Green v-neck sweater                             | • Green ¼ zip sweatshirt                  |
| Navy blue pants: chino, oxford, or twill         | Green fleece                              |
| Black belt (3rd-5th grade only)                  | Black belt (3rd-5th grade only)           |
| Navy blue or black plain socks                   | Navy blue or black plain socks            |
| Solid black shoes                                | Solid black shoes                         |
|                                                  |                                           |