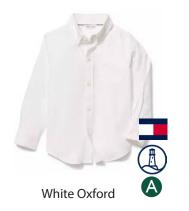

### **Boys Dress Uniform**

Solid Black Shoes

Black Belt (3rd-5th grade only)

Navy Blue Necktie

Boys Regular • Any Dress Uniform piece or

| DRESS PIECES • REQUIRED                          | REGULAR PIECES                            |
|--------------------------------------------------|-------------------------------------------|
| White oxford button down (long or short sleeved) | Heather gray polo (long or short sleeved) |
| Navy blue necktie                                | Navy blue shorts: chino, oxford, or twill |
| Green v-neck sweater                             | • Green ¼ zip sweatshirt                  |
| Navy blue pants: chino, oxford, or twill         | Green fleece                              |
| Black belt (3rd-5th grade only)                  | Black belt (3rd-5th grade only)           |
| Navy blue or black plain socks                   | Navy blue or black plain socks            |
| Solid black shoes                                | Solid black shoes                         |
|                                                  |                                           |