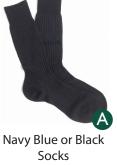

| DRESS PIECES • REQUIRED                          | REGULAR PIECES                            |
|--------------------------------------------------|-------------------------------------------|
| White oxford button down (long or short sleeved) | Heather gray polo (long or short sleeved) |
| Navy blue necktie                                | Navy blue shorts: chino, oxford, or twill |
| Green v-neck sweater                             | • Green ¼ zip sweatshirt                  |
| Navy blue pants: chino, oxford, or twill         | Green fleece                              |
| Black belt (3rd-5th grade only)                  | Black belt (3rd-5th grade only)           |
| Navy blue or black plain socks                   | Navy blue or black plain socks            |
| Solid black shoes                                | Solid black shoes                         |
|                                                  |                                           |