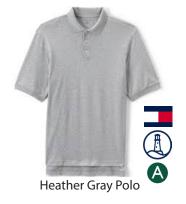

| DRESS PIECES • REQUIRED                          | REGULAR PIECES                            |
|--------------------------------------------------|-------------------------------------------|
| White oxford button down (long or short sleeved) | Heather gray polo (long or short sleeved) |
| Navy blue necktie                                | Navy blue shorts: chino, oxford, or twill |
| Green v-neck sweater                             | • Green ¼ zip sweatshirt                  |
| Navy blue pants: chino, oxford, or twill         | Green fleece                              |
| Black belt (3rd-5th grade only)                  | Black belt (3rd-5th grade only)           |
| Navy blue or black plain socks                   | Navy blue or black plain socks            |
| Solid black shoes                                | Solid black shoes                         |
|                                                  |                                           |