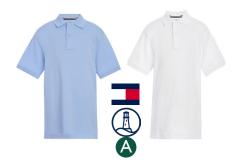

## Boys Regular • Any Dress Uniform piece or

White or Light Blue Polo

Navy Blue Fleece or ¼ Zip Sweatshirt

**Gray Pants:** Chino, Oxford, or Twill

**KEY** 

- · Black or Brown Belt
- · Navy Blue or Black Plain Socks
- · Solid Black or Brown Shoes

| DRESS PIECES • REQUIRED                            | REGULAR PIECES                                   |
|----------------------------------------------------|--------------------------------------------------|
| White oxford (long or short sleeved)               | White or light blue polo (long or short sleeved) |
| Navy blue blazer                                   | Gray pants: chino, oxford, or twill              |
| Khaki pants: chino, oxford, or twill               | Khaki or gray shorts: chino, oxford, or twill    |
| Navy blue necktie                                  | Navy blue pullover sweater                       |
| Black or brown belt                                | • Navy blue ¼ zip sweatshirt                     |
| <ul> <li>Navy blue or black plain socks</li> </ul> | Navy blue fleece                                 |
| <ul> <li>Solid black or brown shoes</li> </ul>     | Black or brown belt                              |
|                                                    | Navy blue or black plain socks                   |
|                                                    | Solid black or brown shoes                       |
|                                                    |                                                  |