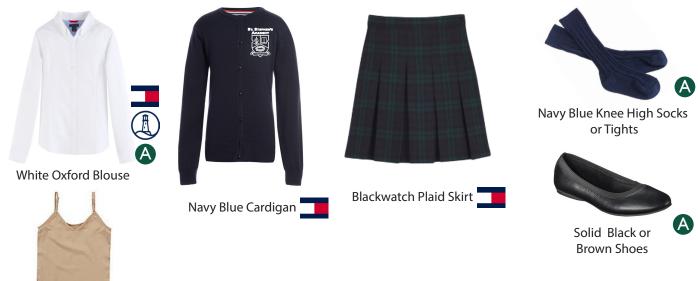

# Girls Regular • Any Dress Uniform piece or

| DRESS PIECES • REQUIRED                     | REGULAR PIECES                                   |
|---------------------------------------------|--------------------------------------------------|
| White oxford blouse (long or short sleeved) | White or light blue polo (long or short sleeved) |
| Skin colored camisole                       | Gray or khaki pants: chino, oxford, or twill     |
| Navy blue cardigan                          | Navy blue ¼ zip sweatshirt                       |
| Blackwatch plaid skirt                      | Navy blue fleece                                 |
| Navy blue knee high socks or tights         | Navy blue plain socks                            |
| Solid black or brown shoes                  | Navy blue ankle length leggings under skirt      |
|                                             | Solid black or brown shoes                       |