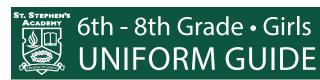

## Girls Dress Uniform

Skin Colored Camisole

### 12. For girls:

- Skirt hem must be within 3 inches of the crease in the back of the knee.
- An additional layer under the white blouse is required, preferably a nude/skin color camisole.
- Makeup and nail polish must be simple and non-distracting.
- Hair accessories are to be simple, non-distracting, and in uniform/neutral colors (white, black, brown, navy blue, green, or gray).
- No piercings other than ear lobes.
- Heels can be up to two inches tall.

| DRESS PIECES • REQUIRED                     | REGULAR PIECES                                   |
|---------------------------------------------|--------------------------------------------------|
| White oxford blouse (long or short sleeved) | White or light blue polo (long or short sleeved) |
| Skin colored camisole                       | Gray or khaki pants: chino, oxford, or twill     |
| Navy blue cardigan                          | Navy blue ¼ zip sweatshirt                       |
| Blackwatch plaid skirt                      | Navy blue fleece                                 |
| Navy blue knee high socks or tights         | Navy blue plain socks                            |
| Solid black or brown shoes                  | Navy blue ankle length leggings under skirt      |
|                                             | Solid black or brown shoes                       |