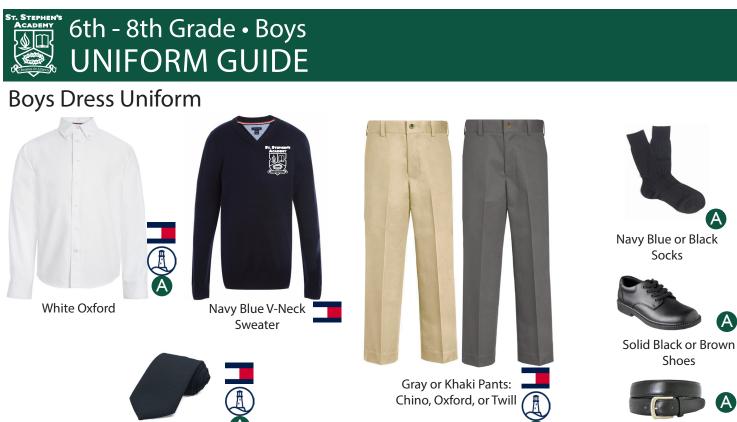

| DRESS PIECES • REQUIRED                      | REGULAR PIECES                                     |
|----------------------------------------------|----------------------------------------------------|
| White oxford (long or short sleeved)         | • White or light blue polo (long or short sleeved) |
| Navy blue v-neck sweater                     | Gray or khaki shorts: chino, oxford, or twill      |
| Gray or khaki pants: chino, oxford, or twill | Navy blue ¼ zip sweatshirt                         |
| Navy blue necktie                            | Navy blue fleece                                   |
| Black or brown belt                          | Black or brown belt                                |
| Navy blue or black plain socks               | <ul> <li>Navy blue or black plain socks</li> </ul> |
| Solid black or brown shoes                   | <ul> <li>Solid black or brown shoes</li> </ul>     |
|                                              |                                                    |