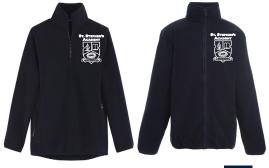

### Boys Regular • Any Dress Uniform piece or

Navy Blue Fleece or ¼ Zip Sweatshirt 🗌

Gray or Khaki Shorts: Chino, Oxford, or Twill

- Black or Brown Belt
- Navy Blue or Black Plain Socks
- Solid Black or Brown Shoes

| DRESS PIECES • REQUIRED                      | REGULAR PIECES                                     |
|----------------------------------------------|----------------------------------------------------|
| White oxford (long or short sleeved)         | • White or light blue polo (long or short sleeved) |
| Navy blue v-neck sweater                     | Gray or khaki shorts: chino, oxford, or twill      |
| Gray or khaki pants: chino, oxford, or twill | Navy blue ¼ zip sweatshirt                         |
| Navy blue necktie                            | Navy blue fleece                                   |
| Black or brown belt                          | Black or brown belt                                |
| Navy blue or black plain socks               | <ul> <li>Navy blue or black plain socks</li> </ul> |
| Solid black or brown shoes                   | <ul> <li>Solid black or brown shoes</li> </ul>     |
|                                              |                                                    |