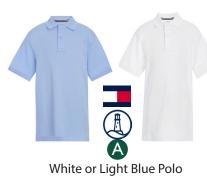

### Boys Regular • Any Dress Uniform piece or

Navy Blue Fleece or ¼ Zip Sweatshirt 🗌

Gray or Khaki Shorts: Chino, Oxford, or Twill

- Black or Brown Belt
- Navy Blue or Black Plain Socks
- Solid Black or Brown Shoes

| DRESS PIECES • REQUIRED                      | REGULAR PIECES                                     |
|----------------------------------------------|----------------------------------------------------|
| White oxford (long or short sleeved)         | • White or light blue polo (long or short sleeved) |
| Navy blue v-neck sweater                     | Gray or khaki shorts: chino, oxford, or twill      |
| Gray or khaki pants: chino, oxford, or twill | Navy blue ¼ zip sweatshirt                         |
| Navy blue necktie                            | Navy blue fleece                                   |
| Black or brown belt                          | Black or brown belt                                |
| Navy blue or black plain socks               | <ul> <li>Navy blue or black plain socks</li> </ul> |
| Solid black or brown shoes                   | <ul> <li>Solid black or brown shoes</li> </ul>     |
|                                              |                                                    |