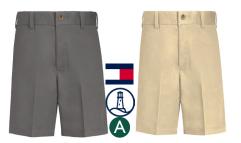

### Boys Regular • Any Dress Uniform piece or

Navy Blue Fleece or ¼ Zip Sweatshirt 🗌

Gray or Khaki Shorts: Chino, Oxford, or Twill

- Black or Brown Belt
- Navy Blue or Black Plain Socks
- Solid Black or Brown Shoes

| DRESS PIECES • REQUIRED                      | REGULAR PIECES                                     |
|----------------------------------------------|----------------------------------------------------|
| White oxford (long or short sleeved)         | • White or light blue polo (long or short sleeved) |
| Navy blue v-neck sweater                     | Gray or khaki shorts: chino, oxford, or twill      |
| Gray or khaki pants: chino, oxford, or twill | Navy blue ¼ zip sweatshirt                         |
| Navy blue necktie                            | Navy blue fleece                                   |
| Black or brown belt                          | Black or brown belt                                |
| Navy blue or black plain socks               | <ul> <li>Navy blue or black plain socks</li> </ul> |
| Solid black or brown shoes                   | <ul> <li>Solid black or brown shoes</li> </ul>     |
|                                              |                                                    |